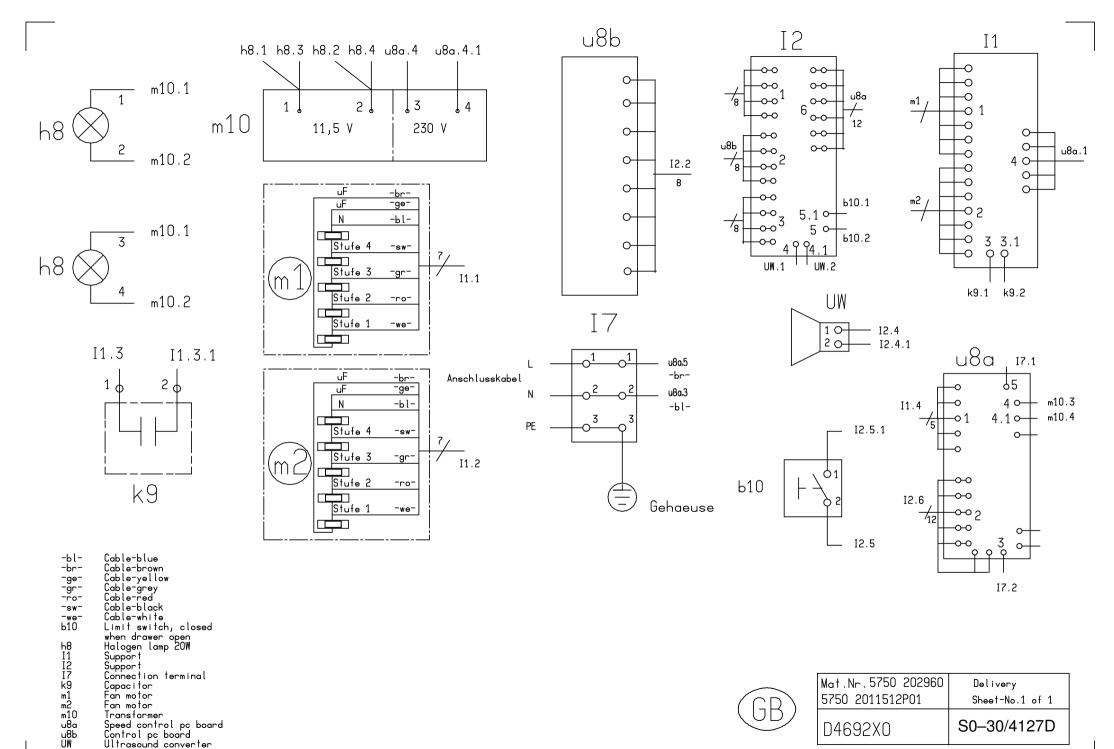

Connection terminal

Speed control pc board Control pc board Ultrasound converter

Capacitor Fan motor Fan motor Transformer

|   | _      | _  |   |
|---|--------|----|---|
|   | $\cap$ | ∩` | \ |
|   | U      | D. | ) |
| \ | Ţ.     | _/ |   |

| Mat.Nr.5750 202960 | Delivery        |  |
|--------------------|-----------------|--|
| 5750 2011512P01    | Sheet-No.1 of 1 |  |
| D4692X0            | S0-30/4127D     |  |

| 51<br>52<br>510                                                                                                                                       | Switch lighting<br>Switch - motor<br>Limit switch, closed                                                                                                                                           | 1/2<br>1/2<br>6/7                                                 |
|-------------------------------------------------------------------------------------------------------------------------------------------------------|-----------------------------------------------------------------------------------------------------------------------------------------------------------------------------------------------------|-------------------------------------------------------------------|
| 512<br>514<br>521<br>58<br>11<br>12<br>59<br>61<br>62<br>61<br>62<br>63<br>64<br>64<br>64<br>64<br>64<br>64<br>64<br>64<br>64<br>64<br>64<br>64<br>64 | when drawer open Program step switch Automatic/manual switch Switch Interval Halogen lamp 20W Support Support Capacitor Fan motor Fan motor Transformer Speed control pc board Ultrasound converter | 1/2,1/2<br>1/2<br>1/2<br>8,9<br>56<br>4<br>33<br>97<br>1-2<br>4/5 |
|                                                                                                                                                       |                                                                                                                                                                                                     |                                                                   |