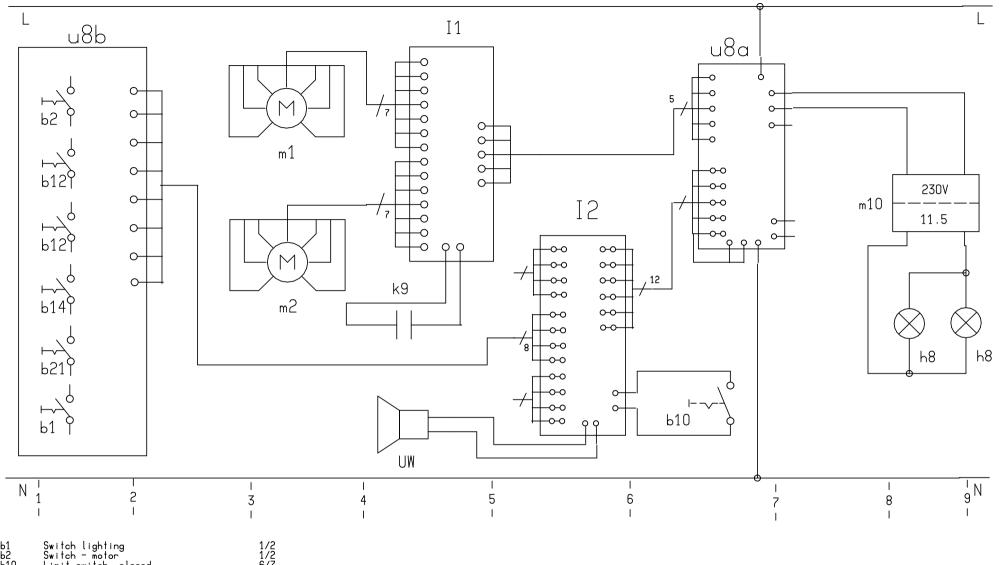

|--|

| Mat.Nr.5750 202961<br>5750 2011513P01 | Delivery<br>Sheet-No.1 of 1 |  |
|---------------------------------------|-----------------------------|--|
| D4692X0                               | S0-30/4128D                 |  |