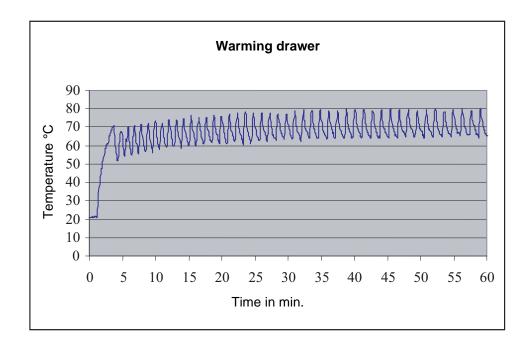

Minimum temperature
Medium temperature
Maximum temperature
80° C

The diagram below shows the temperature behaviour in an empty warming drawer at a maximum temperature setting (80°C). The temperature shown in the diagram is an average temperature taken from four measuring points in the warming drawer. Temperatures set will have been regulated after approx. 35 minutes.