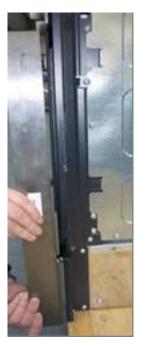

New Internal Squares to assure a more stable front drawer and to assure a right vertical alignment. These new Squares are applicable in all drawers in the field, and could be used to solve vertical front door misalignments.

The squares are applicable in all listed models in the field.

- 1. Remove the three screws that are fixing the tray to the slider and the back door cover to the front (both sides).
- 2. Place the square in position and apply the two screws on the back door cover. Repeat this action on the opposite side.
- 3. Apply the screw on the tray and slider.