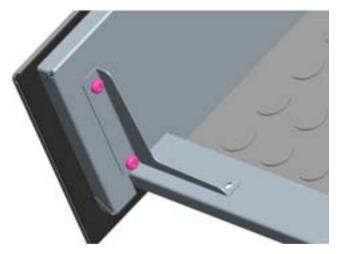

New Internal Squares to assure a more stable front drawer and to assure a right vertical alignment. These new Squares are applicable in all drawers in the field, and could be used to solve vertical front door misalignments.

The squares are applicable in all listed models in the field.

- 1. Remove the three screws that are fixing the tray to the slider and the back door cover to the front (both sides).
- 2. Place the square in position and apply the two screws on the back door cover. Repeat this action on the opposite side.
- 3. Apply the screw on the tray and slider.

Right square Left square spare-part no. 544519 spare-part no. 544520