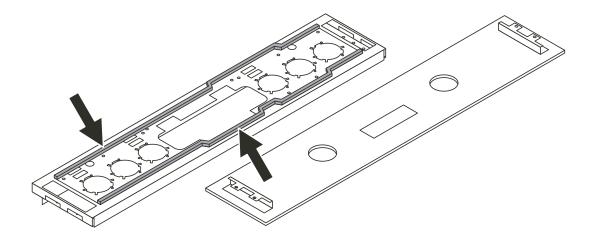

## Please proceed as follows to replace the sealing material:

1. Completely remove the foam sealing material on the back of the front pane of glass.

2. Glue new foam sealing material into the groove along the contour of the metal panel as illustrated.