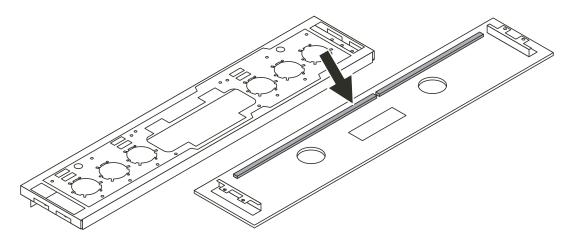

## Please proceed as follows to replace the sealing material:

1. Completely remove the foam sealing material on the back of the front pane of glass.

2. Glue new foam sealing material into the groove along the contour of the metal panel as illustrated.