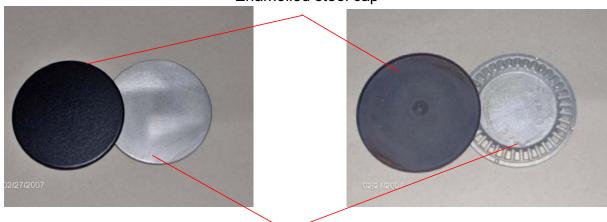

## Single-piece burner cap

B-burner Spare part. no. 152809 A-burner Spare part. no. 152810 A1-burner Spare part. no. 152811

Burner caps for the above appliances will only be supplied as two-part models in future. These burner caps comprise a bottom part made of cast aluminium and a top enamelled steel cap which can be removed for cleaning purposes.

The underside of the steel cap has not been treated. In order to prevent corrosion, the underside should be rubbed down with a little resin and non-corrosive oil or grease.

## Enamelled steel cap

Cast aluminium bottom part