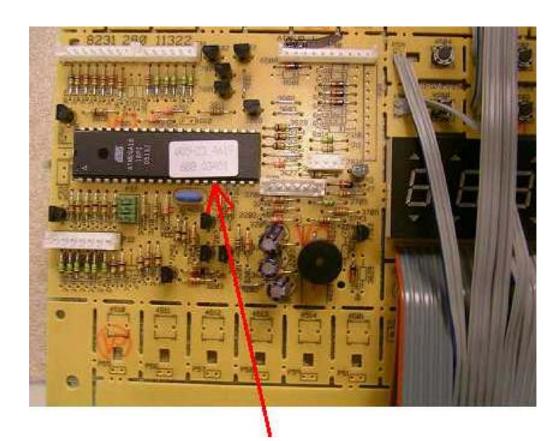

The new software version commences with the 05/13 production week in all of the control circuit board EEPROM's. The production date of the printed circuit boards can be seen above the label on the EEPROM.

In this example the production date of the printed circuit board is W05-23 (05 = year, 23 = CW 23)