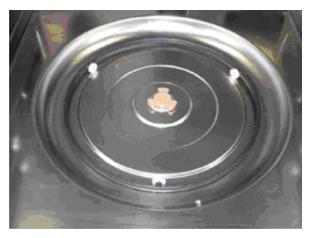

## **Old version**

Turntable bracket, spare-parts no. 528956 Wheel, spare-parts no. 528957 Glass tray, spare-parts no. 528957