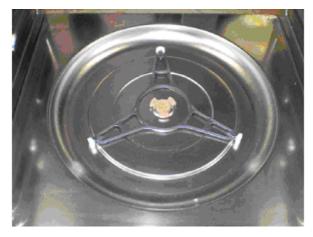

### **New version**

Turntable bracket, spare-parts no. 533985 Wheel, spare-parts no. 533986 Glass tray, spare-parts no. 533987