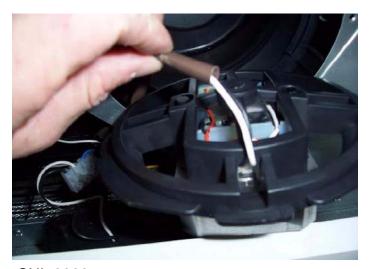

Responsible: Uwe Laarmann Date: 16.07.2010

Tel.: (0209) 401 732 Fax: (0209) 401 743



## Motor for EDIP9500.0 E / EDIP6500.0E CNX6000 / CNL3000

A complete motor casing with both motors is supplied under order number 530821.

The two motors each have a 4-pole connector, which is, however, only needed for the CNL3000 cooker hood.

Cooker hoods EDIP9500.0 E / EDIP6500.0E / CNX6000 only require a 2-pole connection, so two unnecessary wires will need to be disconnected from the motor.

## EDIP9500.0 E / EDIP6500.0E / CNX6000 connection



Please note: the colours of the motor connection may vary! Make sure that lead wires of the same colour are used.

## Connetction EDIP9500.0 E / EDIP6500.0E / CNX6000



**CNL 3000**