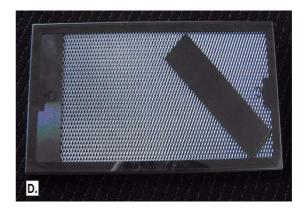

B Insert the filter holder at a slight angle into the opening of the hood.

C Fasten the filter holder with the two clamps.

2/2 T5-90-01

D Push the two padding plates inside the grease filter. This is essential for securing the filter firmly in the hood.