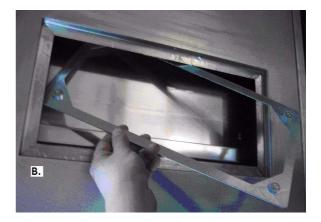

B Insert the filter holder at a slight angle into the opening of the hood.

C Fasten the filter holder with the two clamps.

2/2 T5-90-01

D Push the two padding plates inside the grease filter. This is essential for securing the filter firmly in the hood.