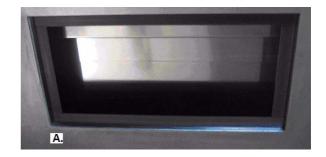

Sharp edges: use protective gloves.

A Remove the grease filter and carefully remove the adhered magnetic strips. It is best to use a flat screwdriver to do so. Residual adhesive can be removed with a solvent.