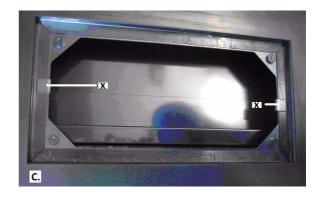

B Insert the filter holder at a slight angle into the opening of the hood.

C Fasten the filter holder with the two clamps.

2/2 T5-90-01

D Push the two padding plates inside the grease filter. This is essential for securing the filter firmly in the hood.