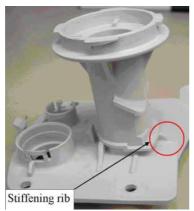

## Modified sumpcover (rotor hub for the lower spray arm) IGV 645.0 / .1 / .2

Problems with spray arms which are touching the feed tube. Modification introduced in production since week 10/<sup>'</sup>04. Spare part number still the same: 434 773. Old parts were scrapped.

**Modified cover** 

Actual Version since 08.09.2003: