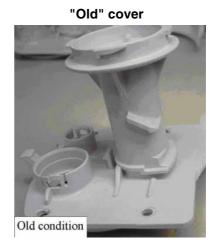

## Modified sumpcover (rotor hub for the lower spray arm) IGV 645.0 / .1 / .2

Problems with spray arms which are touching the feed tube. Modification introduced in production since week 10/<sup>'</sup>04. Spare part number still the same: 434 773. Old parts were scrapped.

**Modified cover** 

Actual Version since 08.09.2003: