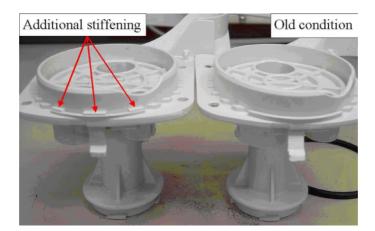

## Modified sumpcover (rotor hub for the lower spray arm) IGV 645.0 / .1 / .2

Problems with spray arms which are touching the feed tube. Modification introduced in production since week 10/<sup>'</sup>04. Spare part number still the same: 434 773. Old parts were scrapped.

**Modified cover** 

Actual Version since 08.09.2003: