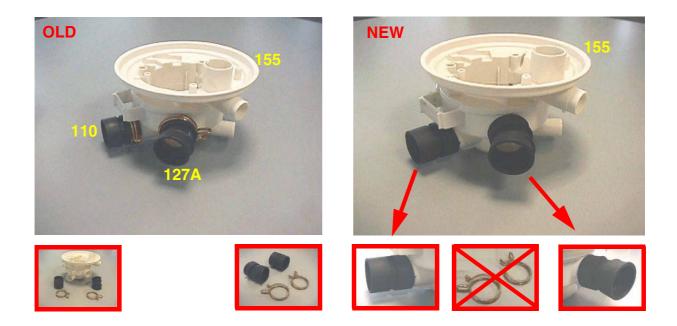

## NEW WATER COLLECTOR SET for all of the 60cm and 45cm models

As of serial number 424 ... (June 2004) a new water collector set with fitted coupling sleeves has been installed in all of the new models of 60cm and 45cm dishwashers.

The spare-part no. of the modified part was changed on implementation of the new part.

| Description               | 45 cm               |                     | 60 cm               |                     |      |
|---------------------------|---------------------|---------------------|---------------------|---------------------|------|
|                           | Old spare-<br>part. | New spare-<br>part. | Old spare-<br>part. | New spare-<br>part. | Pos. |
| Full water collector set  | —                   | 435 489             | —                   | 435504              | 155  |
| Detergent water pump hose | 434 954             | _                   | 434 954             | _                   | 127A |
| Discharge pump hose       |                     | —                   | 434 947             | —                   | 110  |

The full new sets of water collectors can replace those used in appliances produced prior to modification, provided that the old hoses are removed and the discharge pump fastening clamp is used again.