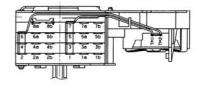

## PROGRAM SWITCH WITHOUT A PLUG FOR THE "SALT INDICATOR"

Some of the dishwasher models are being fitted with a new program switch without a plug (which is, however, being indicated in the following illustrations) for the salt display.

On replacing, a new program switch, with a few plugs that do not need to be used, is supplied as a spare part.

Spare part N. 435 109

Spare part N. 435 021

Spare part N. 435 205

## **Models affected**

The modification affects all 45cm Evolution and 60cm DIVA models which do not have a salt display.

The program switch which is supplied as a spare part for all of the models named above, also has plugs which are not to be used. Please observe the following chart when replacing.