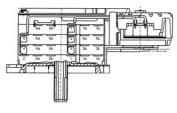

## PROGRAM SWITCH WITHOUT A PLUG FOR THE "SALT INDICATOR"

Some of the dishwasher models are being fitted with a new program switch without a plug (which is, however, being indicated in the following illustrations) for the salt display.

On replacing, a new program switch, with a few plugs that do not need to be used, is supplied as a spare part.

Spare part N. 435 109

Spare part N. 435 021

Spare part N. 435 205

## **Models affected**

The modification affects all 45cm Evolution and 60cm DIVA models which do not have a salt display.

The program switch which is supplied as a spare part for all of the models named above, also has plugs which are not to be used. Please observe the following chart when replacing.