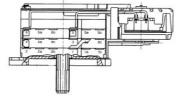

## PROGRAM SWITCH WITHOUT A PLUG FOR THE "SALT INDICATOR"

Some of the dishwasher models are being fitted with a new program switch without a plug (which is, however, being indicated in the following illustrations) for the salt display.

On replacing, a new program switch, with a few plugs that do not need to be used, is supplied as a spare part.

Spare part N. 435 109

Spare part N. 435 021

Spare part N. 435 205

## **Models affected**

The modification affects all 45cm Evolution and 60cm DIVA models which do not have a salt display.

The program switch which is supplied as a spare part for all of the models named above, also has plugs which are not to be used. Please observe the following chart when replacing.