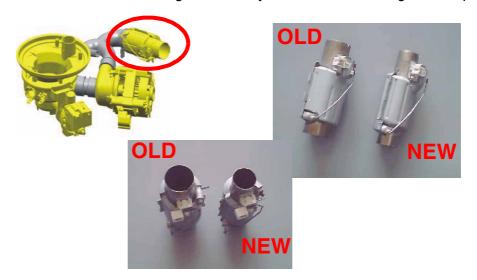

## **Description**

As of serial number 424 ... (June 2004), a new continuous-flow heater is to be introduced for all of the dishwashers as the old ones are phased out. The new continuous-flow heater is slimmer than the current one, thus facilitating accessibility. This does not change the output.

## **Models affected**

The modification affects all of the 45cm and 60cm models.

A new Y-hose and an external collector are now being supplied as a spare part for all of these models.

| Description            | New spare-<br>part no. | Item |     |
|------------------------|------------------------|------|-----|
| Continuous flow heater | 435 472                | 10   | 145 |
| Y-shaped hose          | 435 482                | 127  | 127 |
| External collector     | 435 487                | 145  | 6   |