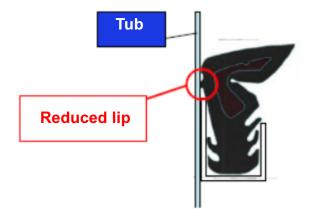

## Top dishwasher basket scrapes on the outer door New outer door seal spare-part no. 426976

We wish to inform you that a new outer door seal has been implemented for all of the 60 cm dishwashers produced as of March 2007 (series no. 710xxxxx). The modification involves reduction of the lip which makes contact with the wall of the tub (see illustration).