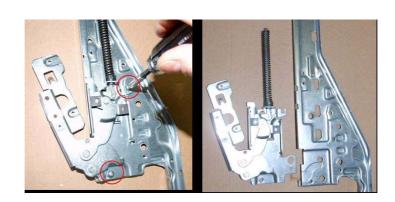

## **Spare parts:**

Comments relating to exchangeability:

The new hinges are completely exchangeable with the hinges bearing the original sparepart no. In order to exchange the sets of hinges when repair or maintenance work is carried out, the two screws highlighted in the illustration below will need to be screwed out in order to fasten the hinges to the tub brace.