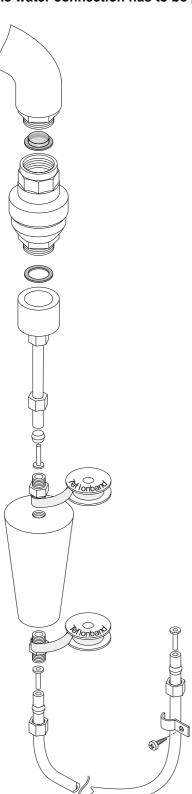

## **Mounting Instructions ZUB 530**

The water connection has to be performed by an authorized expert.

Appliance connection valve with integrated return valve (customer-provided)

 $\circ$ 

Aqua-stop valve! Setting to lowest value. See illustration

Optional accessories: Water filter ZUB 531 with connectors and clip bands. Mount approx. 15 cm behind the Aqua-stop! Make the screwings of the water filter close by using the supplied Teflon tape and insert the filter approx. 15 cm behind the Aqua-stop valve into the hose. The hose has to be disconnected at this point.