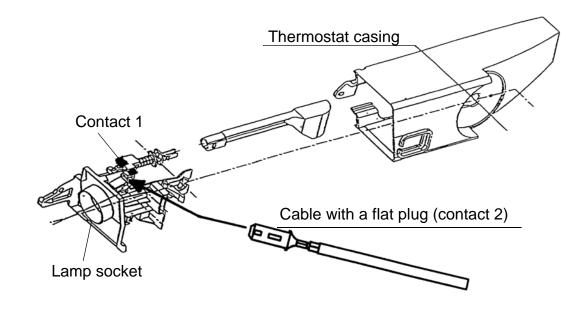

## **Models**

| IKE 149-4 | 8551 109 01000 |
|-----------|----------------|
| IKE 169-4 | 8551 108 01000 |
| IKE 219-4 | 8551 107 01010 |
| IKE 239-4 | 8551 110 01010 |

The lamp socket, spare-part no. 423 727 (item no. 6520), is supplied with only one light switch contact. The second contact is connected direct to the harness.

When replacing the lamp socket, the contact connected to the harness must be removed beforehand.

This contact is fitted with a 50-mm long cable and is also available as a spare part.

Cable with a flat plug (contact): spare-part no. 432825